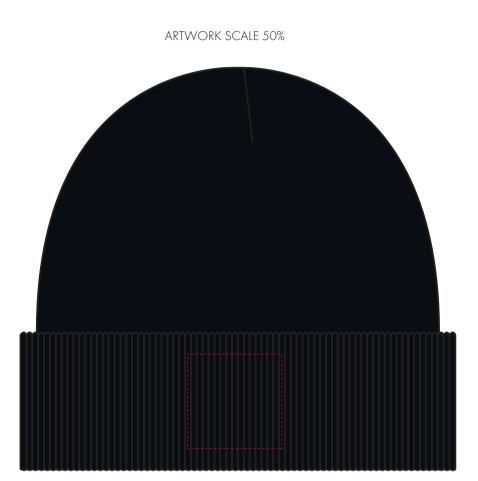

Product and Artwork Proof

BEANIE HAT EMBROIDERY

| Your Ref:                              | Quantity:  | Product Code: CF1016  |
|----------------------------------------|------------|-----------------------|
| Our Ref:                               | Version: 1 | Product Colour: Black |
| PRINTING CONCERNS: PRINT MAY DISCOLOUR |            |                       |

## PRODUCT INFO: DUE TO THE NATURE OF THE PRODUCT THE PRINT POSITION MAY VARY BY 2 - 3 MM

#### **Madeira Thread Colours**

- Colour 1Colour 1
- Colour 1

The dashed line is to demonstrate print area and will not appear on your printed item

## ARTWORK SCALE 100% Max embroidery area 50mm x 50mm